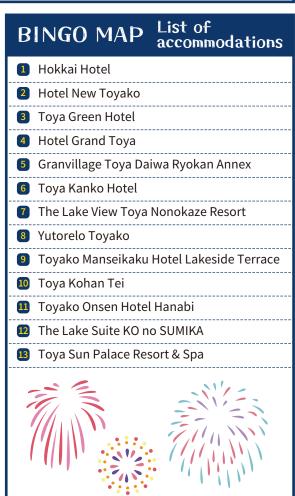

In eight locations written on the back of the bingo card there are signs with the dragon character "Toron" holding a number plate.
Write down the number on the sign to fill in the bingo square for each location.