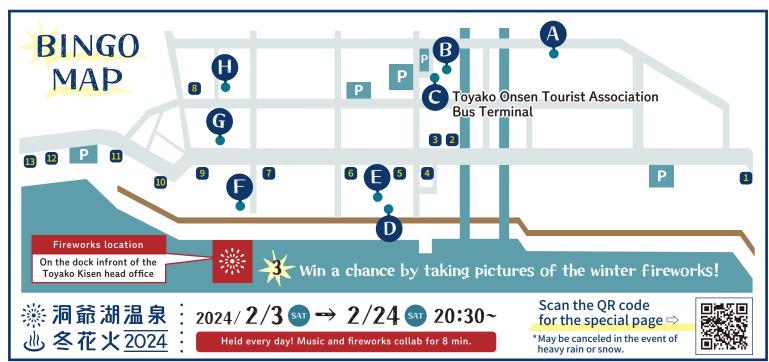

Enjoy a walk around town while experiencing the charm of Toyako Onsen.

Let's tour eight spots in the Toyako Onsen area and fill in the bingo squares!

Fill in all squares on the bingo card besides the middle square and win one chance!

In eight locations written on the back of the bingo card there are signs with the dragon character "Toron" holding a number plate.
Write down the number on the sign to fill in the bingo square for each location.

Look for the sign with this illustration!

Purchase goods or a meal at participating stores and win another chance!

During the event period, if you eat, drink or shop at a participating store, you can win one chance. Please receive a stamp from staff when checking out at each store.

During the event period, you can win one chance by showing staff a picture of fireworks taken at the Toyako Onsen Winter Fireworks event that begins every day at 8:30 p.m.

\*Please be aware that the fireworks show may be canceled in the event of heavy rain or snow.