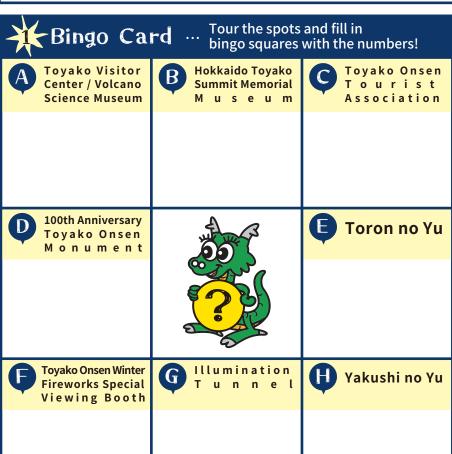

Enjoy a walk around town while experiencing the charm of Toyako Onsen.

Let's tour eight spots in the Toyako Onsen area and fill in the bingo squares!

Fill in all squares on the bingo card besides the middle square and win one chance!

In eight locations written on the back of the bingo card there are signs with the dragon character "Toron" holding a number plate.
Write down the number on the sign to fill in the bingo square for each location.